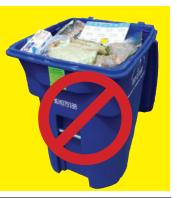

# RECYCLING CARTS WITH PLASTIC BAGS WITH PLASTIC B

# CARDBOARD RECYCLING RULES

 We find hazardous items, like needles and batteries in boxes that residents set out for recycling.
 FOR THIS REASON, YOU MUST EMPTY AND FLATTEN YOUR BOXES.

Never use boxes to hold ANY recyclables.