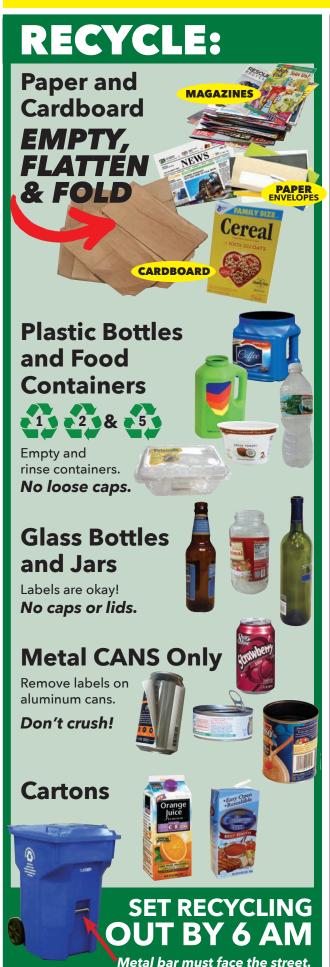

# CARDBOARD RECYCLING RULES

 We find hazardous items, like needles and batteries in boxes that residents set out for recycling.
 FOR THIS REASON, YOU MUST EMPTY AND FLATTEN YOUR BOXES.

Never use boxes to hold ANY recyclables.